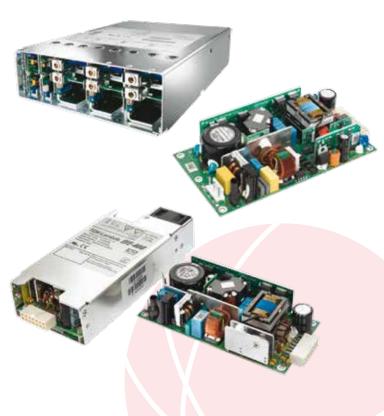

# Configurable/Medical

- 100W to 1500W output power
- 1 to 16 separate output voltages
- Single-phase, wide-range input
- Broad range of output voltages 1.2V to 62Vdc
- Filter option with low leakage current for medical applications
- Cooling with integrated fans or external airflow
- Safety approvals for internal use
- Fast time to market
- Easy to configure with ours engineers
- Combining outputs in parallel (for increased current or N+1 redundancy) and series (for incresead output voltage) is possible with many of the product ranges.

# PCB mount/Open frame

- 5 to 1500W output power
- Single phase wide range input 85 265Vac
- Standard 2"x 4" and 3"x 5" standard footprint
- Low profile and PCB mounting are available
- Flexibility for different cooling concepts
- Single/Double/Triple/Quad output voltages
- Medical approval certifications
- U bracket and L bracket versions available