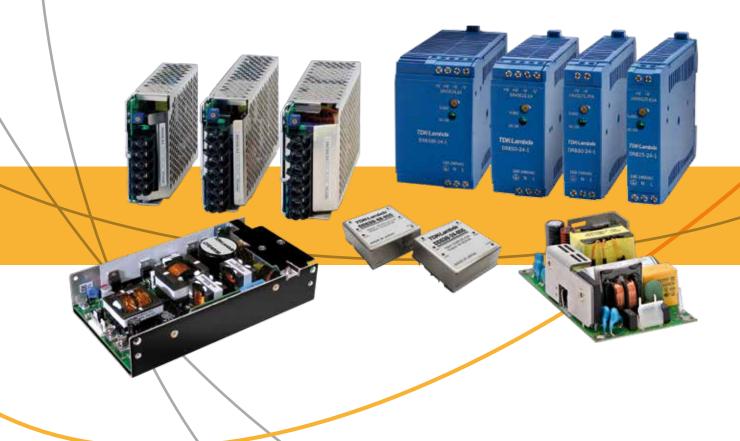

# Configurable/Medical

- 100W to 1500W output power
- 1 to 16 separate output voltages
- Single-phase, wide-range input
- Broad range of output voltages 1.2V to 62Vdc
- Filter option with low leakage current for medical applications
- Cooling with integrated fans or external airflow
- Safety approvals for internal use
- Fast time to market
- Easy to configure with ours engineers
- Combining outputs in parallel (for increased current or N+1 redundancy) and series (for incresead output voltage) is possible with many of the product ranges.

- Lifetime warranty available
- 5 to 2500W output power
- Single phase wide range input 85 265Vac
- Double/Triple peak power capability
- Power factor correction meets EN61000-3-2 class A harmonics
- Enclosed or open frame case style
- Safety meets EN/IEC/UL 60950-1standard.
  CE marked for Low Voltage Directive
- Medical approval certifications are available

## **DIN-Rail**

- Efficiency up to 94% NEW DRF-Series
- Output voltages from 5V to 48V are available
- Power range from 10W to 1000W with convection-cooling
- Single-phase and three-phase input
- Plastic cases for low-power units up to 100W, metal-cases for higher output power
- Flat shape for wall-mount cabinets
- Slim shape for industrial cabinets
- UL 508 Listed
- DC/DC-Converters up to 60W for DIN-Rail

# PCB mount/Open frame

- 5 to 1500W output power
- Single phase wide range input 85 265Vac
- Standard 2"x 4" and 3"x 5" standard footprint
- Low profile and PCB mounting are available
- Flexibility for different cooling concepts
- Single/Double/Triple/Quad output voltages
- Medical approval certifications
- U bracket and L bracket versions available

#### Features DC-DC Converters

- Galvanic isolation between input and output
- Power range from 1.5W to 700W
- Convection cooling, conduction cooling with baseplate or forced air cooling
- Input voltage ranges 2:1 or 4:1
- Nominal input volts 5V, 12V, 24V, 48V, 110V, 280V